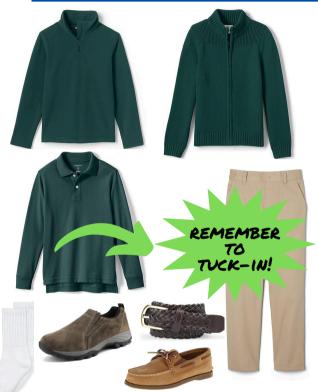

# FALL + WINTER

OCTOBER 1ST - APRIL 30TH

BOYS KINDERGARTEN - GRADE 3

HUNTER GREEN POLO LONG SLEEVE

KHAKI FLAT FRONT TWILL PANTS -COTTON. NO STRETCH

BROWN BELT

LOAFER, SPERRY OR DRESS SHOE -NO SNEAKERS

WHITE CREW SOCKS

\*GREEN I/Y ZIP PULLOVER, CARDIGAN SWEATER LANDS' END OR NAVY SRS I/Y ZIP PULLOVER. NO FLEECES!

BOYS AND GIRLS GYM UNIFORM KINDERGARTEN - GRADE 3

GRAY OR NAVY <u>GYM LOGO</u> SHORT SLEEVE T-SHIRT

NAVY GYM LOGO SWEATPANTS