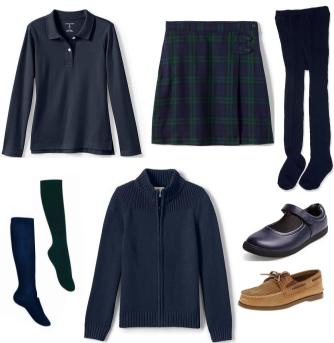

#### NAVY POLO LONG SLEEVE

NAVY OR HUNTER GREEN KNEE-HIGH SOCKS, NAVY LEGGINGS, OR TIGHTS, NO WHITE SOCKS

NAVY OR BLACK MARY JANE SHOE.

SPERRY OR LOAFER.(ANY COLOR), MUST

BE CLOSED-TOE/HEEL, NO HEEL,

NO BOOTS, NO SNEAKERS!

\*NAVY SRS 1/4 ZIP PULLOVER, NAVY OR GREEN CARDIGAN SWEATER OR GREEN 1/4 ZIP PULLOVER LAND'S END NO FLEECES!

HUNTER GREEN OR NAVY POLO - SHORT\* OR LONG SLEEVE

KHAKI FLAT FRONT TWILL PANTS -COTTON, NO STRETCH

BROWN BELT

MARY JANE, SPERRY OR LOAFER, NO SNEAKERS OR BOOTS

NAVY OR HUNTER GREEN KNEE-HIGH SOCKS, NO WHITE SOCKS