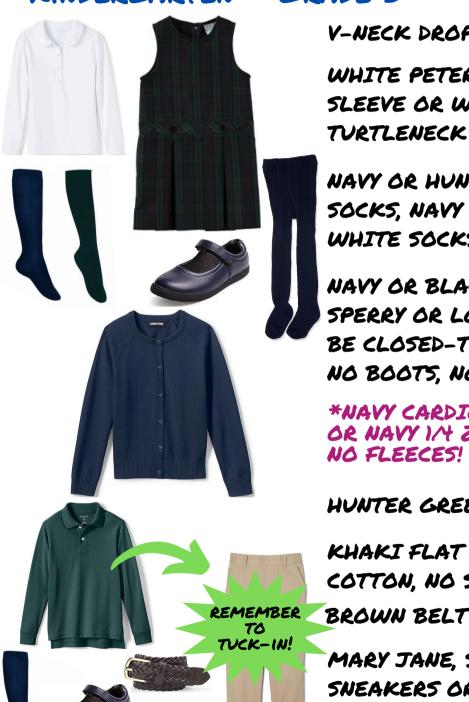

#### GIRLS KINDERGARTEN - GRADE 3

V-NECK DROP WAIST JUMPER
WHITE PETER PAN COLLAR, LONG
SLEEVE OR WHITE LONG SLEEVE

NAVY OR HUNTER GREEN KNEE-HIGH SOCKS, NAVY LEGGINGS OR TIGHTS, NO WHITE SOCKS

NAVY OR BLACK MARY JANE SHOE.

SPERRY OR LOAFER.(ANY COLOR), MUST

BE CLOSED-TOE/HEEL, NO HEEL,

NO BOOTS, NO SNEAKERS!

\*NAVY CARDIGAN SWEATER LANDS' END OR NAVY I/4 ZIP SRS PULLOVER. NO FLEECES!

HUNTER GREEN POLO LONG SLEEVE

KHAKI FLAT FRONT TWILL PANTS-COTTON, NO STRETCH (LANDS' END/DENNIS) BROWN BELT

MARY JANE, SPERRY OR LOAFER, NO SNEAKERS OR BOOTS

NAVY OR HUNTER GREEN KNEE-HIGH SOCKS, NO WHITE SOCKS