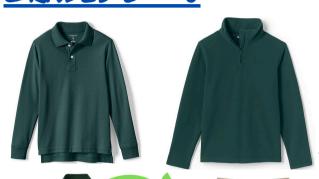

SPERRY OR LOAFER.(ANY COLOR), MUST

BE CLOSED-TOE/HEEL, NO HEEL,

NO BOOTS, NO SNEAKERS!

\*NAVY CARDIGAN SWEATER LANDS' END OR NAVY I/4 ZIP SRS PULLOVER. NO FLEECES!

HUNTER GREEN POLO LONG SLEEVE

KHAKI FLAT FRONT TWILL PANTS-COTTON, NO STRETCH (LANDS' END/DENNIS) BROWN BELT

\*GREEN I/Y ZIP PULLOVER, CARDIGAN SWEATER LANDS' END OR NAVY SRS I/Y ZIP PULLOVER. NO FLEECES!

BOYS AND GIRLS GYM UNIFORM KINDERGARTEN - GRADE 3

GRAY OR NAVY <u>GYM LOGO</u> SHORT SLEEVE T-SHIRT

NAVY GYM LOGO SWEATPANTS

\*GREEN LANDS' END 1/4 ZIP PULLOVER OR. NAVY 1/4 ZIP SRS PULLOVER NO FLEECES!

\*NAVY IM ZIP SRS PULLOVER OR GREEN IM ZIP LANDS' END PULLOVER NO FLEECES!

BOYS AND GIRLS GYM UNIFORM GRADES 6-8 GRAY OR A

GRAY OR NAVY <u>GYM LOGO</u> SHORT SLEEVE T-SHIRT

NAVY <u>GYM LOGO</u> SWEATPANTS OR TRACK PANTS