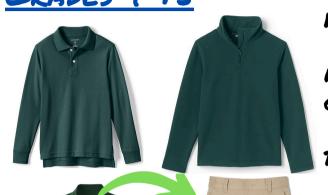

\*GREEN LANDS' END 1/4 ZIP PULLOVER OR. NAVY 1/4 ZIP SRS PULLOVER NO FLEECES!

# FALL + WINTER

OCTOBER 1ST - APRIL 30TH

BOYS GRADES Y +5

HUNTER GREEN POLO LONG SLEEVE

KHAKI FLAT FRONT TWILL PANTS-COTTON, NO STRETCH

BROWN BELT

LOAFER, SPERRY OR DRESS SHOE - NO SNEAKERS

WHITE CREW SOCKS