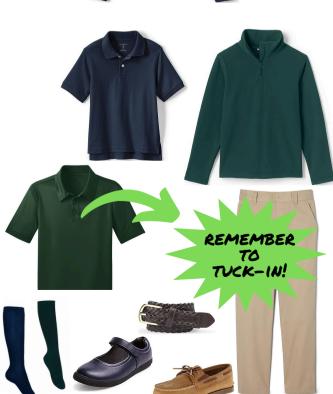

# FALL + WINTER

OCTOBER 1ST - APRIL 30TH

BOYS KINDERGARTEN - GRADE 3

HUNTER GREEN POLO LONG SLEEVE

KHAKI FLAT FRONT TWILL PANTS -COTTON. NO STRETCH

BROWN BELT

LOAFER, SPERRY OR DRESS SHOE -NO SNEAKERS

WHITE CREW SOCKS

\*GREEN I/Y ZIP PULLOVER, CARDIGAN SWEATER LANDS' END OR NAVY SRS I/Y ZIP PULLOVER. NO FLEECES!

BOYS AND GIRLS GYM UNIFORM KINDERGARTEN - GRADE 3

GRAY OR NAVY <u>GYM LOGO</u> SHORT SLEEVE T-SHIRT

NAVY GYM LOGO SWEATPANTS

SPERRY OR LOAFER.(ANY COLOR), MUST

BE CLOSED-TOE/HEEL, NO HEEL,

NO BOOTS, NO SNEAKERS!

\*NAVY CARDIGAN SWEATER LANDS' END OR NAVY I/4 ZIP SRS PULLOVER. NO FLEECES!

HUNTER GREEN POLO LONG SLEEVE

KHAKI FLAT FRONT TWILL PANTS-COTTON, NO STRETCH (LANDS' END/DENNIS) BROWN BELT

MARY JANE, SPERRY OR LOAFER, NO SNEAKERS OR BOOTS

NAVY OR HUNTER GREEN KNEE-HIGH SOCKS, NO WHITE SOCKS