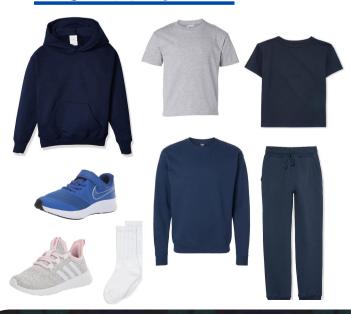

\*GREEN I/Y ZIP PULLOVER, CARDIGAN SWEATER LANDS' END OR NAVY SRS I/Y ZIP PULLOVER. NO FLEECES!

BOYS AND GIRLS GYM UNIFORM KINDERGARTEN - GRADE 3

GRAY OR NAVY <u>GYM LOGO</u> SHORT SLEEVE T-SHIRT

NAVY GYM LOGO SWEATPANTS

NAVY <u>GYM LOGO</u> SWEATSHIRT CREW NECK OR HOODIE ONLY!

WHITE CREW SOCKS

SNEAKERS, ANY COLOR, NO LIGHT-UPS

### BOYS AND GIRLS GYM UNIFORM GRADES 4 + 5

GRAY OR NAVY <u>GYM LOGO</u> SHORT SLEEVE T-SHIRT

NAVY GYM LOGO SWEATPANTS

NAVY <u>GYM LOGO</u> SWEATSHIRT CREW NECK OR HOODIE

WHITE CREW SOCKS

SNEAKERS, ANY COLOR