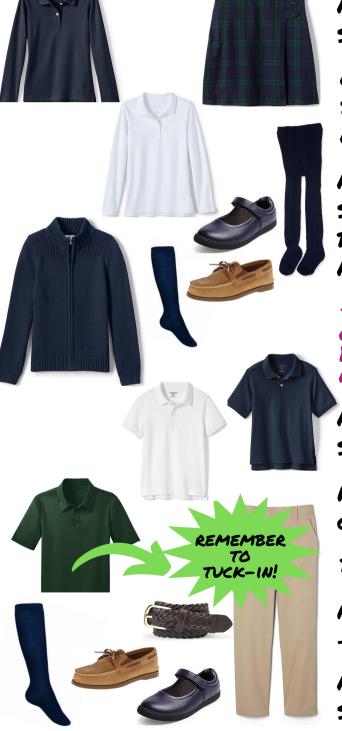

# FALL + WINTER

OCTOBER 1ST - APRIL 30TH

GIRLS GRADES 6-8

BLACKWATCH PLAID SKORT OR SKIRT

NAVY OR WHITE POLO - SHORT\* OR LONG SLEEVE

NAVY OR HUNTER GREEN KNEE-HIGH SOCKS, NAVY LEGGINGS, OR TIGHTS NO WHITE SOCKS

NAVY OR BLACK MARY JANE SHOE.

SPERRY OR LOAFER.(ANY COLOR), MUST

BE CLOSED-TOE/HEEL, NO HEEL,

NO BOOTS, NO SNEAKERS!

\*NAVY I/Y ZIP SR5 PULLOVER, NAVY OR GREEN CARDIGAN SWEATER OR GREEN I/Y ZIP PULLOVER LANDS' END NO FLEECES!

NAVY, WHITE OR HUNTER GREEN POLO -SHORT\* OR LONG SLEEVE

KHAKI FLAT FRONT TWILL PANTS -COTTON, NO STRETCH

BROWN BELT

MARY JANE, SPERRY OR LOAFER -NO SNEAKERS

NAVY OR HUNTER GREEN KNEE-HIGH SOCKS, NO WHITE SOCKS

#### NAVY POLO LONG SLEEVE

NAVY OR HUNTER GREEN KNEE-HIGH SOCKS, NAVY LEGGINGS, OR TIGHTS, NO WHITE SOCKS

NAVY OR BLACK MARY JANE SHOE.

SPERRY OR LOAFER.(ANY COLOR), MUST

BE CLOSED-TOE/HEEL, NO HEEL,

NO BOOTS, NO SNEAKERS!

\*NAVY SRS 1/4 ZIP PULLOVER, NAVY OR GREEN CARDIGAN SWEATER OR GREEN 1/4 ZIP PULLOVER LAND'S END NO FLEECES!

HUNTER GREEN OR NAVY POLO - SHORT\* OR LONG SLEEVE

KHAKI FLAT FRONT TWILL PANTS -COTTON, NO STRETCH

BROWN BELT

MARY JANE, SPERRY OR LOAFER, NO SNEAKERS OR BOOTS

NAVY OR HUNTER GREEN KNEE-HIGH SOCKS, NO WHITE SOCKS