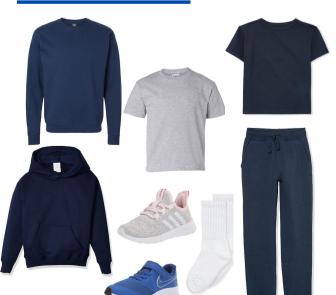

\*GREEN I/Y ZIP PULLOVER, CARDIGAN SWEATER LANDS' END OR NAVY SRS I/Y ZIP PULLOVER. NO FLEECES!

BOYS AND GIRLS GYM UNIFORM KINDERGARTEN - GRADE 3

GRAY OR NAVY <u>GYM LOGO</u> SHORT SLEEVE T-SHIRT

NAVY GYM LOGO SWEATPANTS

NAVY <u>GYM LOGO</u> SWEATSHIRT CREW NECK OR HOODIE ONLY!

WHITE CREW SOCKS

SNEAKERS, ANY COLOR, NO LIGHT-UPS

### BOYS AND GIRLS GYM UNIFORM GRADES 4 + 5

GRAY OR NAVY <u>GYM LOGO</u> SHORT SLEEVE T-SHIRT

NAVY GYM LOGO SWEATPANTS

NAVY <u>GYM LOGO</u> SWEATSHIRT CREW NECK OR HOODIE

WHITE CREW SOCKS

SNEAKERS, ANY COLOR

\*NAVY IM ZIP SRS PULLOVER OR GREEN IM ZIP LANDS' END PULLOVER NO FLEECES!

BOYS AND GIRLS GYM UNIFORM GRADES 6-8 GRAY OR A

GRAY OR NAVY <u>GYM LOGO</u> SHORT SLEEVE T-SHIRT

NAVY <u>GYM LOGO</u> SWEATPANTS OR TRACK PANTS

NAVY <u>GYM LOGO</u> SWEATSHIRT - CREW NECK OR HOODIE. OR TRACK JACKET

WHITE CREW SOCKS

SNEAKERS, ANY COLOR