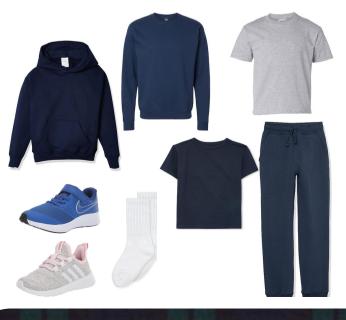

\*GREEN I/Y ZIP PULLOVER, CARDIGAN SWEATER LANDS' END OR NAVY SRS I/Y ZIP PULLOVER. NO FLEECES!

BOYS AND GIRLS GYM UNIFORM KINDERGARTEN - GRADE 3

GRAY OR NAVY <u>GYM LOGO</u> SHORT SLEEVE T-SHIRT

NAVY GYM LOGO SWEATPANTS

NAVY <u>GYM LOGO</u> SWEATSHIRT CREW NECK OR HOODIE ONLY!

WHITE CREW SOCKS

SNEAKERS, ANY COLOR, NO LIGHT-UPS

### BOYS AND GIRLS GYM UNIFORM GRADES 4 + 5

GRAY OR NAVY <u>GYM LOGO</u> SHORT SLEEVE T-SHIRT

NAVY GYM LOGO SWEATPANTS

NAVY <u>GYM LOGO</u> SWEATSHIRT CREW NECK OR HOODIE

WHITE CREW SOCKS

SNEAKERS, ANY COLOR